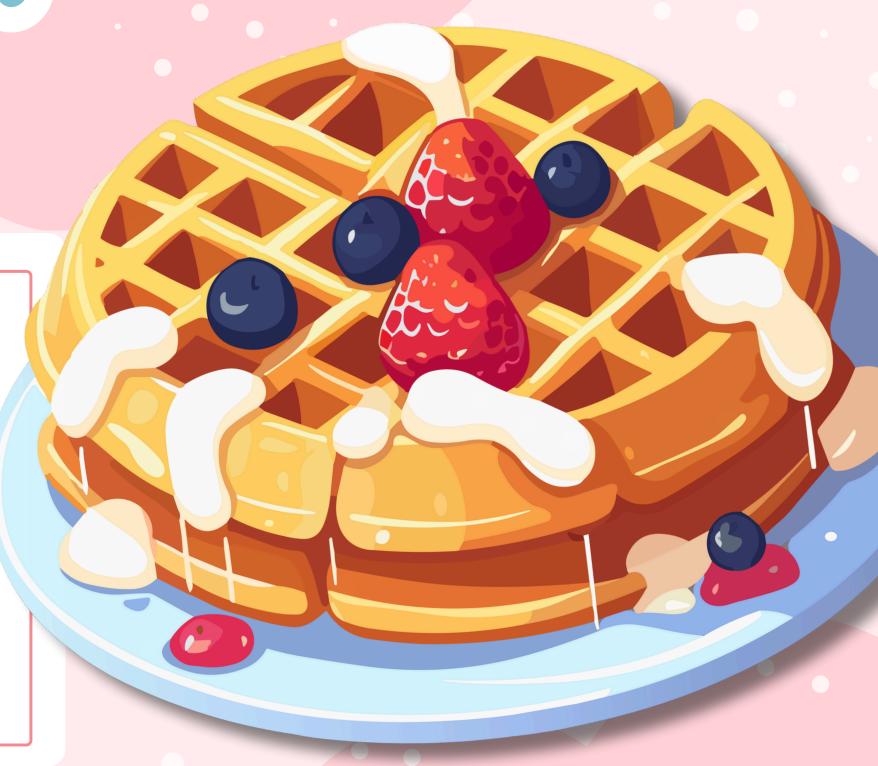

VERY BERRY BUBBLE WAFFLE

\$15

strawberries, raspberries, blueberries, black berries, whipped cream, strawberry syrup, powdered sugar & maple syrup

IRRESISTABLE BUBBLE WAFFLE

\$15

ice cream, chocolate syrup, powdered sugar, whipped cream, strawberries & oreo chunks