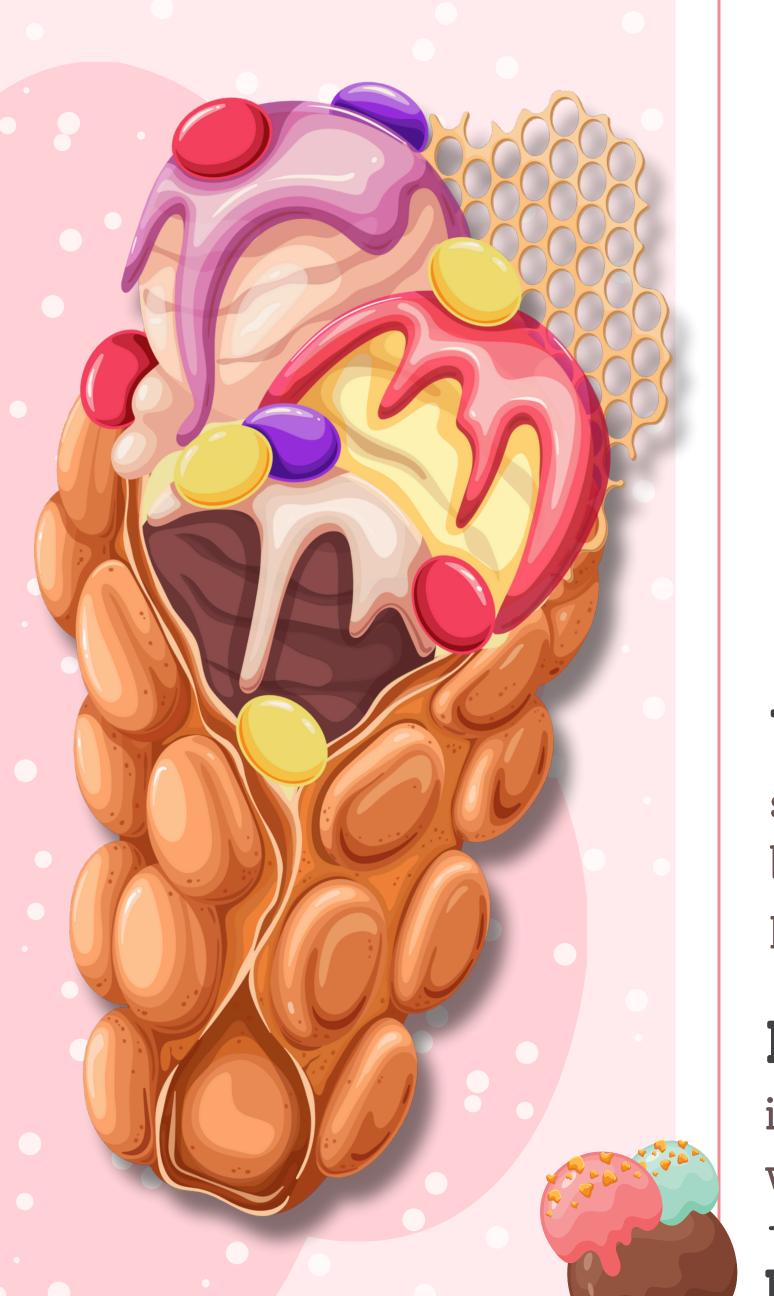

VERY BERRY BUBBLE WAFFLE

\$15

strawberries, raspberries, blueberries, black berries, whipped cream, strawberry syrup, powdered sugar & maple syrup

IRRESISTABLE BUBBLE WAFFLE

\$15

ice cream, chocolate syrup, powdered sugar, whipped cream, strawberries & oreo chunks